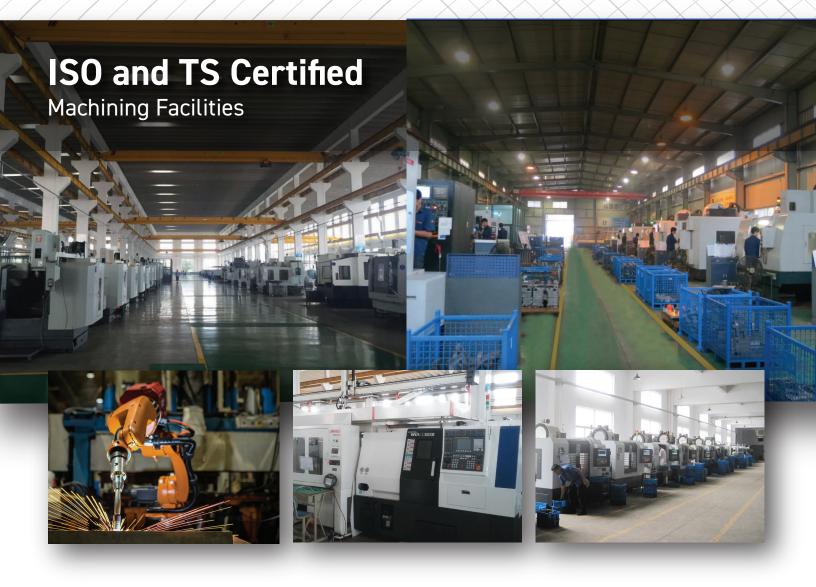

## MACHINING

## W.E. LOTT is a machining powerhouse with 15 separate machining facilities totaling over 600 machine centers.

Our shops hold either ISO 9001 or TS1 6949 certifications with equipment and capability to produce and finish products large or small. With precise measurement equipment, gauging ability, and part specific control plans, you can be sure that your project will be held to the tightest tolerances.

## **Machinery and Capabilities**

- Vertical Machining Centers
- CNC Lathe
- CNC Deep Hole Drilling
- CNC Precision Automatic Lathe
- Automatic Vertical Broaching Machine
- Horizontal Broaching Machine
- AAR M1002 & M1003 Certified
- Hydraulic Press
- Wire Cutting
- Punch Press
- Surface Grinding
- Automatic Combination Drill
- · Laser Marking Equipment